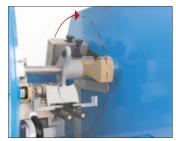

### Pendulum restoring

- · Automatic detection of pendulum's weight
- · Automatic restoring of the starting position

1. Manual insertion of sample

4. Specimen tear

6. Pendulum braking

2. Specimen pre-cut

5. Measurement of tear force

7. Pendulum raising to its starting position