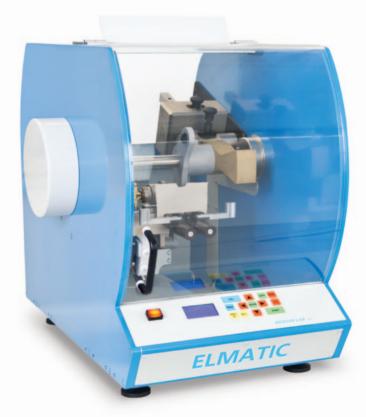

# ELMATIC code 275D

# Automatic Elmendorf - digital tear tester

# **Main features**

- Automatic digital tear tester, suitable for testing specimens within a very wide tear range, like textiles, paper, leather, plastic, non-woven and other materials
- Measuring range up to 30.000 cN
- · Automatic test execution
- · Automatic pendulum restoring to the starting position
- · Total safety protective cover with auto-locking system
- LCD display
- PC & PRINTER connection
- · High accuracy and repeatability of results
- High efficiency