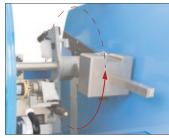

### Pendulum restoring

- · Automatic detection of pendulum's weight
- · Automatic restoring of the starting position

1. Manual insertion of sample

4. Specimen tear

6. Pendulum braking

2. Specimen pre-cut

5. Measurement of tear force

7. Pendulum raising to its starting position