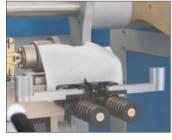

### **Test execution**

After sample insertion (1), press START to perform testing; the test sequence (from 2 to 7) will be automatically executed in total safety, according to the following steps:

- 1. manual insertion of sample
- 2. pre-cut of specimen
- 3. pendulum release
- 4. specimen tear
- 5. measurement of tear force
- 6. pendulum braking
- 7. pendulum raising to its starting position

This automatism ensures high testing efficiency, high accuracy, and repeatability of results.