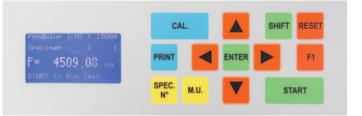

# Setting and results

Keyboard and LCD display are designed for use even in the production area.

The user-friendly design enables intuitive selection of functions and easy setting of the test parameters, such as:

- selection of the testing standard from a pre-loaded list, or input of different test parameters and specific tolerance range;
- input of test references, such as: company name, measuring unit, selected weight, number of sample's layers, direction (weft / warp, transversal / longitudinal).