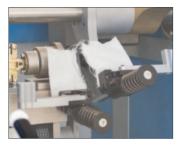

### **Test execution**

After sample insertion (1), press START to perform testing; the test sequence (from 2 to 7) will be automatically executed in total safety, according to the following steps:

- 1. manual insertion of sample
- 2. pre-cut of specimen
- 3. pendulum release
- 4. specimen tear
- 5. measurement of tear force
- 6. pendulum braking
- 7. pendulum raising to its starting position

This automatism ensures high testing efficiency, high accuracy, and repeatability of results.