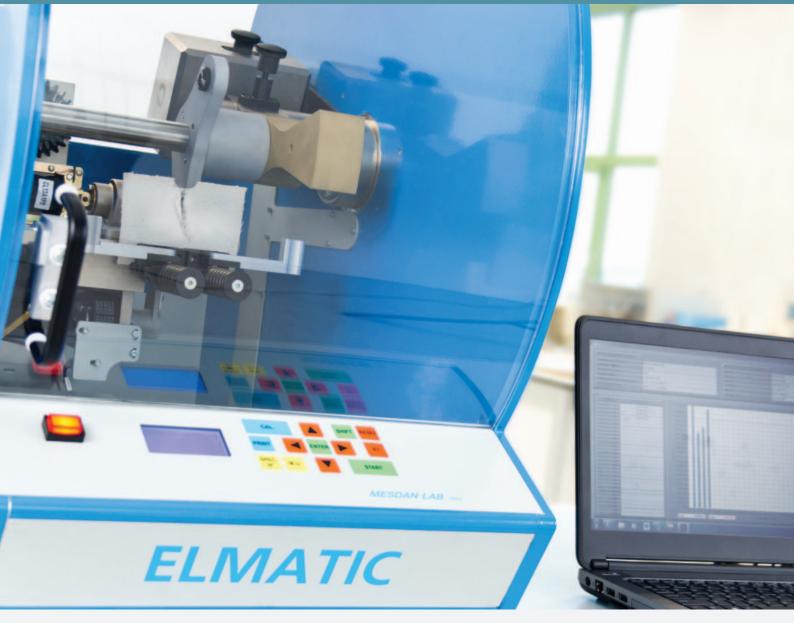

# Automatic Elmendorf - digital tear tester

# **Main features**

- Automatic digital tear tester, suitable for testing specimens within a very wide tear range, like textiles, paper, leather, plastic, non-woven and other materials
- Measuring range up to 30.000 cN
- · Automatic test execution
- · Automatic pendulum restoring to the starting position
- · Total safety protective cover with auto-locking system
- LCD display
- PC & PRINTER connection
- · High accuracy and repeatability of results
- High efficiency

# Setting and results

Keyboard and LCD display are designed for use even in the production area.

The user-friendly design enables intuitive selection of functions and easy setting of the test parameters, such as: